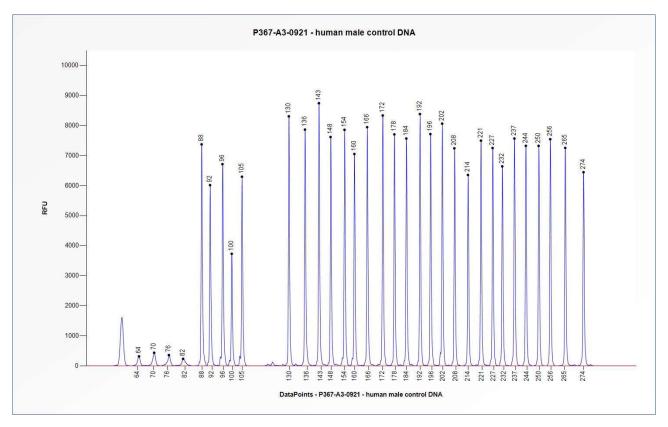

# SALSA MLPA Probemix P367-A3 BEST1-PRPH2 sample picture

**Figure 1**. Capillary electrophoresis pattern from a sample of approximately 50 ng human male control DNA analysed with SALSA MLPA Probemix P367 BEST1-PRPH2 (A3-0921).