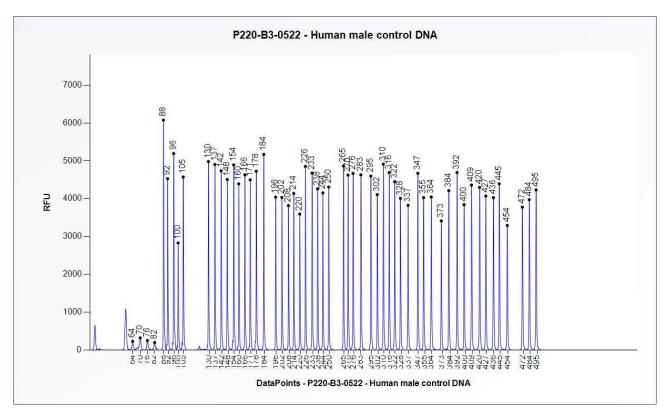

## Certificate of Analysis SALSA MLPA Probemix P220-B3 Obesity sample picture

**Figure 1**. Capillary electrophoresis pattern from a sample of approximately 50 ng human male control DNA analysed with SALSA MLPA Probemix P220 Obesity (B3-0522).