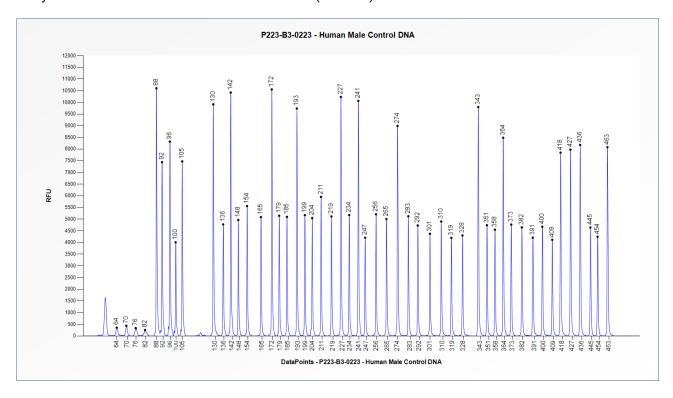

## Certificate of Analysis SALSA MLPA Probemix P223-B3 PHEX sample picture

**Figure 1**. Capillary electrophoresis pattern from a sample of approximately 50 ng human male control DNA analysed with SALSA MLPA Probemix P223 PHEX (B3-0223).