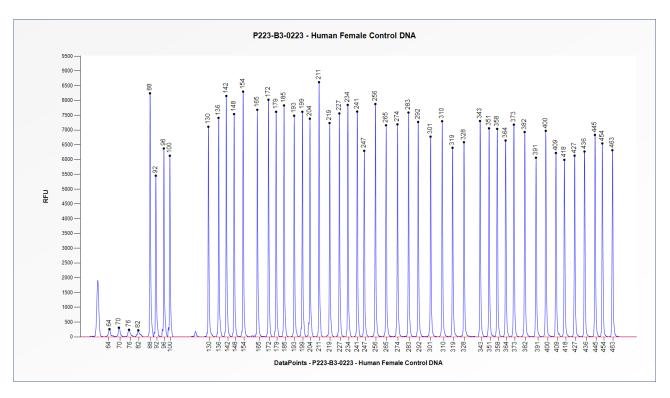

**Figure 2**. Capillary electrophoresis pattern from a sample of approximately 50 ng human female control DNA analysed with SALSA MLPA Probemix P223 PHEX (B3-0223).