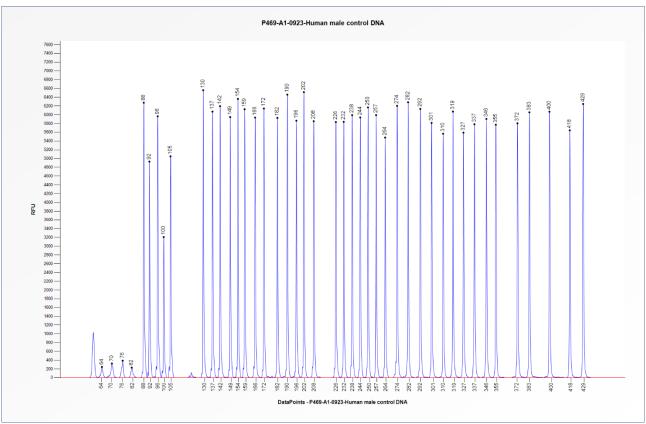

## Certificate of Analysis SALSA MLPA Probemix P469-A1 F5 sample picture

**Figure 1**. Capillary electrophoresis pattern from a sample of approximately 50 ng human male control DNA analysed with SALSA MLPA Probemix P469 F5 (A1-0923).