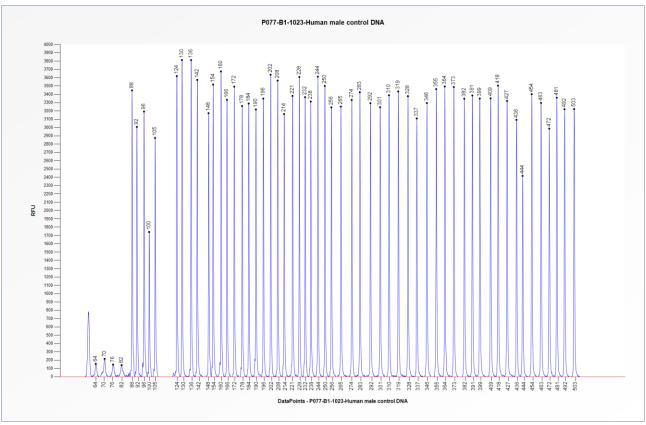

# SALSA MLPA Probemix P077-B1 BRCA2 Confirmation sample picture

**Figure 1**. Capillary electrophoresis pattern from a sample of approximately 50 ng human male control DNA analysed with SALSA MLPA Probemix P077 BRCA2 Confirmation (B1-1023).