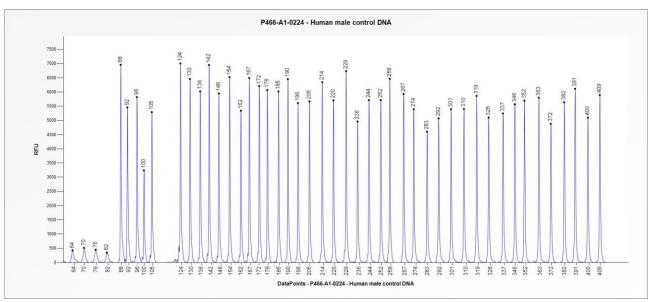

## SALSA MLPA Probemix P466-A1 CDC73 sample picture

**Figure 1**. Capillary electrophoresis pattern from a sample of approximately 50 ng human male control DNA analysed with SALSA MLPA Probemix P466 CDC73 (A1-0224).