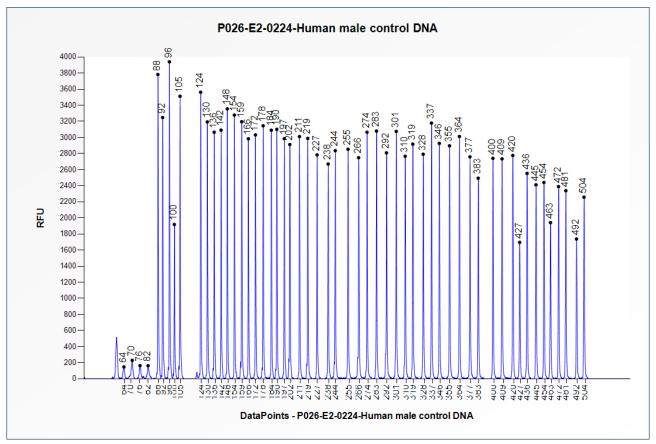

## SALSA MLPA Probemix P026-E2 Sotos sample picture

**Figure 1**. Capillary electrophoresis pattern from a sample of approximately 50 ng human male control DNA analysed with SALSA MLPA Probemix P026 Sotos (E2-0224).