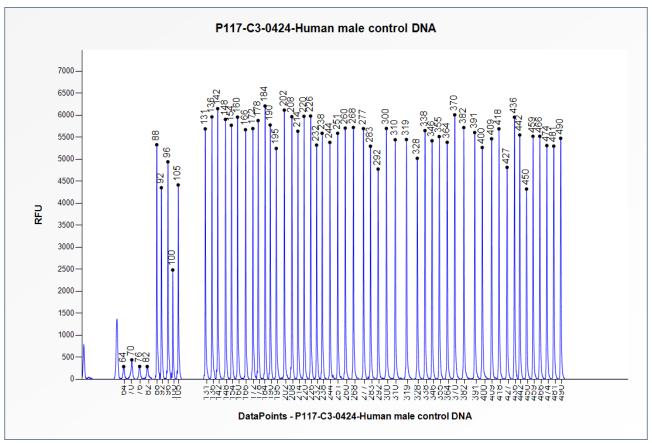

## Certificate of Analysis SALSA MLPA Probemix P117-C3 ABCC8 sample picture

**Figure 1**. Capillary electrophoresis pattern from a sample of approximately 50 ng human male control DNA analysed with SALSA MLPA Probemix P117 ABCC8 (C3-0424).