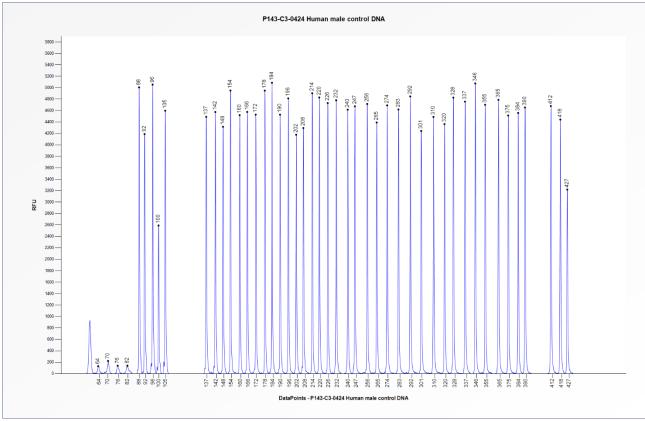

# SALSA MLPA Probemix P143-C3 MFN2-MPZ sample picture

**Figure 1**. Capillary electrophoresis pattern from a sample of approximately 50 ng human male control DNA analysed with SALSA MLPA Probemix P143 MFN2-MPZ (C3-0424).