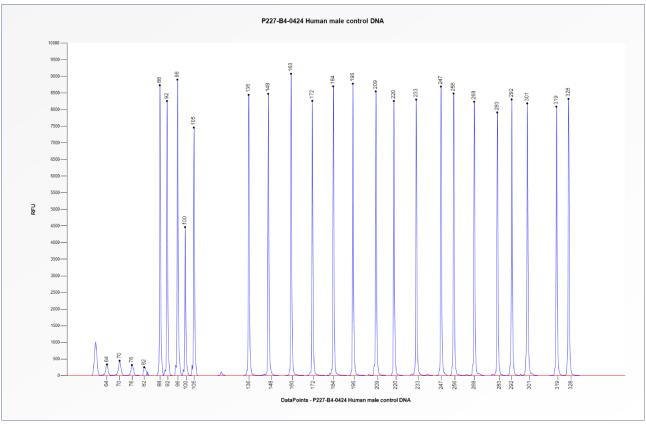

# SALSA MLPA Probemix P227-B4 SERPINC1 sample picture

**Figure 1**. Capillary electrophoresis pattern from a sample of approximately 50 ng human male control DNA analysed with SALSA MLPA Probemix P227 SERPINC1 (B4-0424).