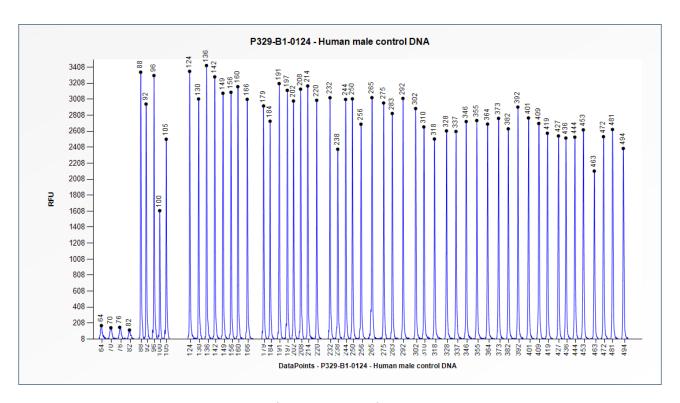

# SALSA MLPA Probemix P329-B1 CRLF2-CSF2RA-IL3RA sample picture

**Figure 1**. Capillary electrophoresis pattern from a sample of approximately 50 ng human male control DNA analysed with SALSA MLPA Probemix P329 CRLF2-CSF2RA-IL3RA (B1-0124).