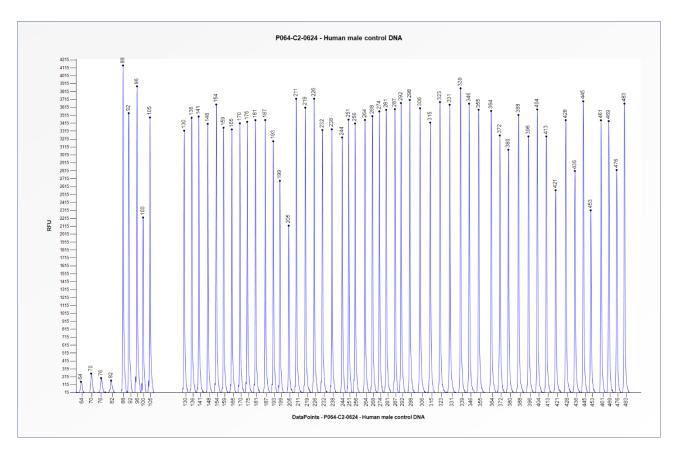

## Certificate of Analysis SALSA MLPA Probemix P064-C2 Microdeletion Syndromes-1B sample picture

**Figure 1**. Capillary electrophoresis pattern from a sample of approximately 50 ng human male control DNA analysed with SALSA MLPA Probemix P064 Microdeletion Syndromes-1B (C2-0624).