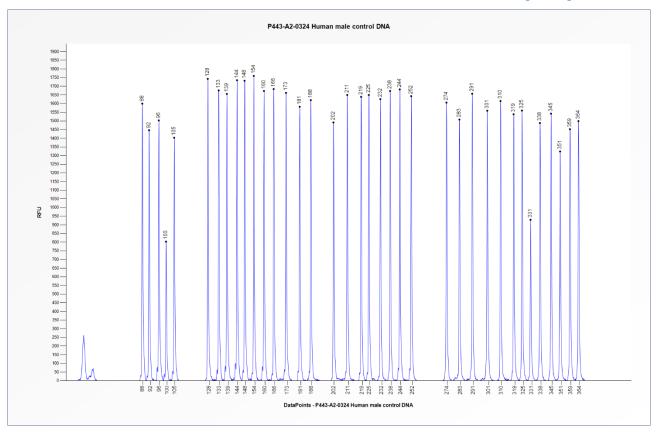

## SALSA MLPA Probemix P443-A2 KANSL1 sample picture

**Figure 1**. Capillary electrophoresis pattern from a sample of approximately 50 ng human male control DNA analysed with SALSA MLPA Probemix P443 KANSL1 (A2-0324).