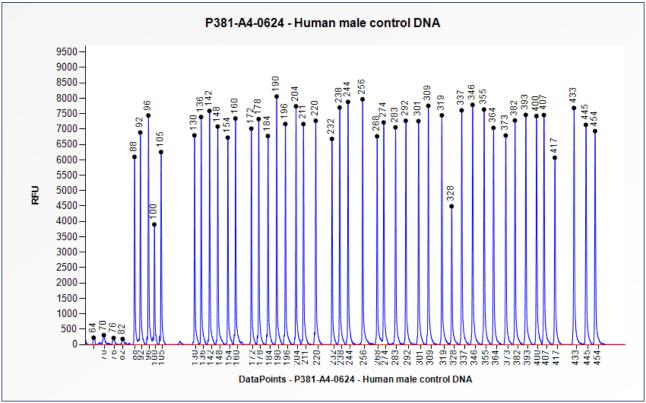

## Certificate of Analysis SALSA MLPA Probemix P381-A4 COL11A1 mix 1 sample picture

**Figure 1**. Capillary electrophoresis pattern from a sample of approximately 50 ng human male control DNA analysed with SALSA MLPA Probemix P381 COL11A1 mix 1 (A4-0624).