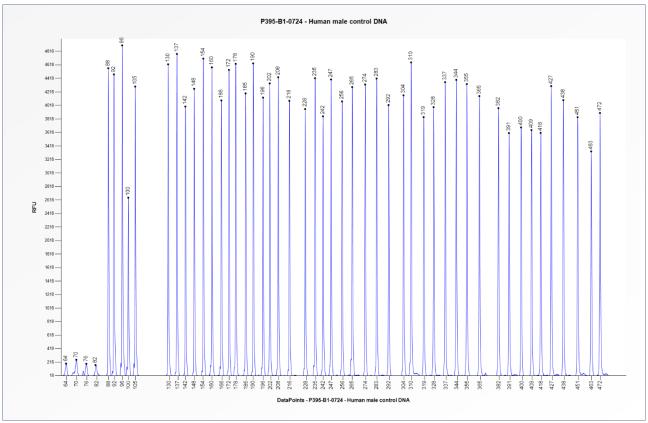

# SALSA MLPA Probemix P395-B1 MEF2C-FOXG1 sample picture

**Figure 1**. Capillary electrophoresis pattern from a sample of approximately 50 ng human male control DNA analysed with SALSA MLPA Probemix P395 MEF2C-FOXG1(B1-0724).