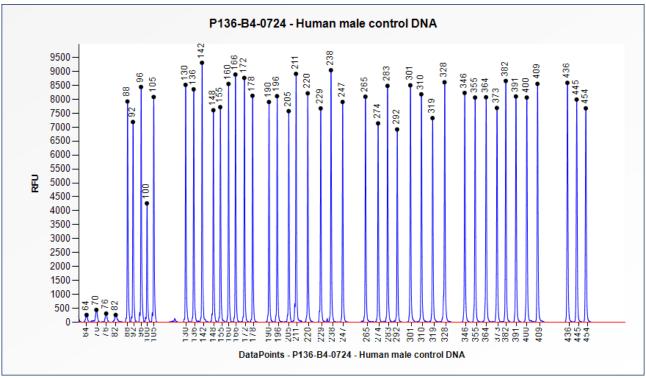

## Certificate of Analysis SALSA MLPA Probemix P136-B4 Gitelman Syndrome sample picture

**Figure 1**. Capillary electrophoresis pattern from a sample of approximately 50 ng human male control DNA analysed with SALSA MLPA Probemix P136 Gitelman Syndrome (B4-0724).