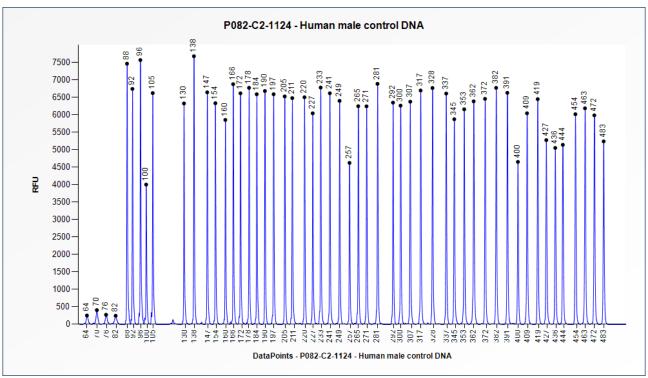

## Certificate of Analysis SALSA MLPA Probemix P082-C2 NF1 mix 2 sample picture

**Figure 1**. Capillary electrophoresis pattern from a sample of approximately 50 ng human male control DNA analysed with SALSA MLPA Probemix P082 NF1 mix 2 (C2-1124).