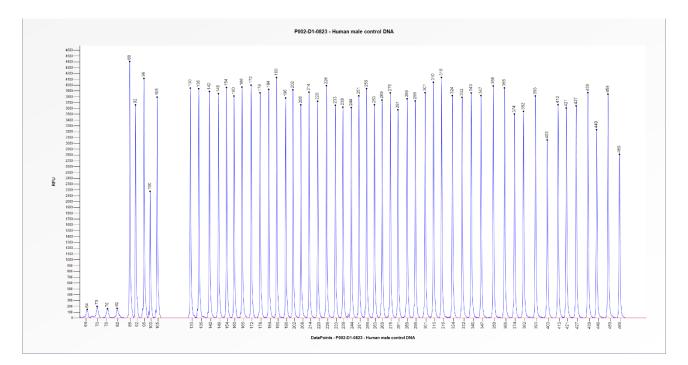

## Certificate of Analysis SALSA MLPA Probemix P002-D1 BRCA1 sample picture

**Figure 1**. Capillary electrophoresis pattern from a sample of approximately 50 ng human male control DNA analysed with SALSA MLPA Probemix P002 BRCA1 (D1-0823).