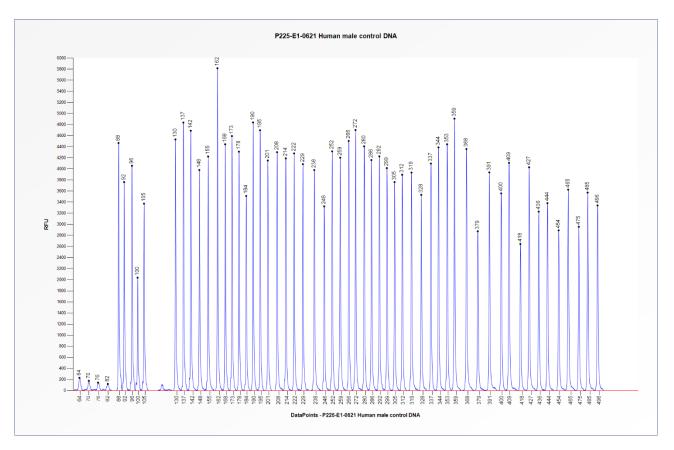

## Certificate of Analysis SALSA MLPA Probemix P225-E1 PTEN sample picture

**Figure 1**. Capillary electrophoresis pattern from a sample of approximately 50 ng human male control DNA analysed with SALSA MLPA Probemix P225 PTEN (E1-0621).