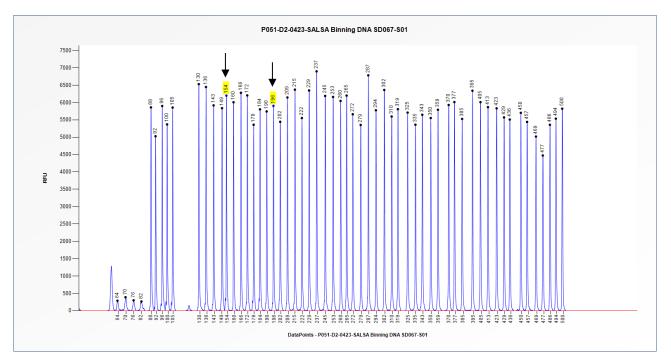

**Figure 2**. Capillary electrophoresis pattern from SALSA Binning DNA SD067-S01 (approximately 50 ng) analysed with SALSA MLPA Probemix P051 Parkinson mix 1 (D2-0423). The location of the *SNCA* A30P-specific probe at 154 nt and *LRRK2* G2019S-specific probe at 196 nt is indicated.