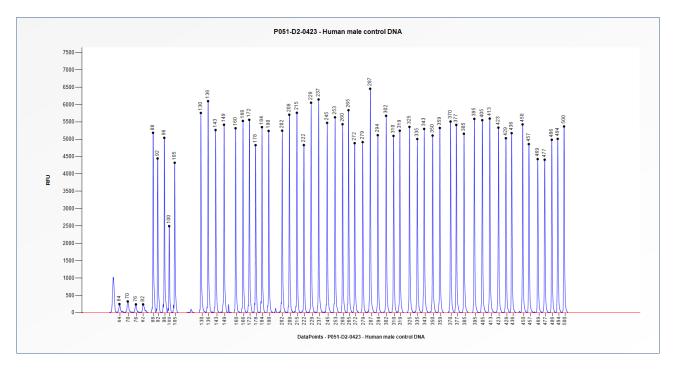

## Certificate of Analysis SALSA MLPA Probemix P051-D2 Parkinson mix 1 sample picture

**Figure 1**. Capillary electrophoresis pattern from a sample of approximately 50 ng human male control DNA analysed with SALSA MLPA Probemix P051 Parkinson mix 1 (D2-0423).