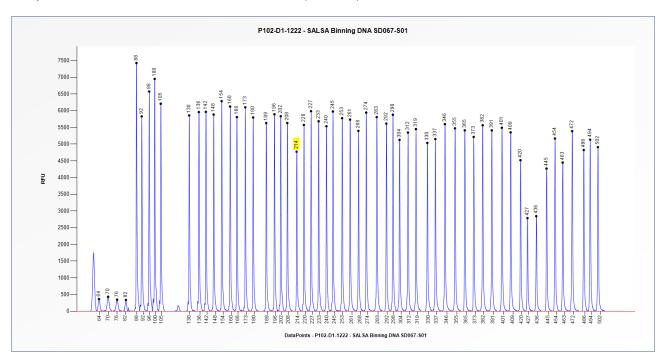

Figure 2. Capillary electrophoresis pattern from SALSA Binning DNA SD067-S01 (approximately 50 ng) analysed with SALSA MLPA Probemix P102 HBB (D1-1222). The location of the haemoglobin S mutationspecific probe at 214 nt is indicated.