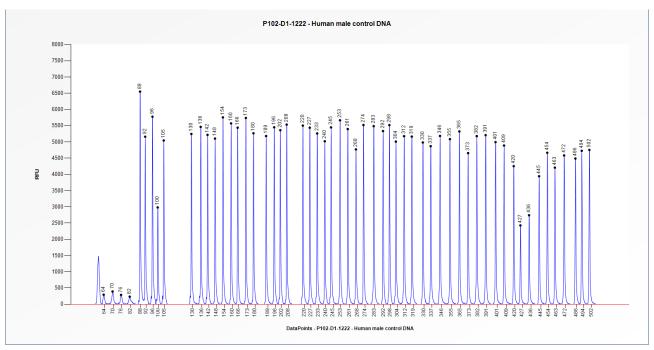

## **Certificate of Analysis** SALSA MLPA Probemix P102-D1 HBB sample picture

Figure 1. Capillary electrophoresis pattern from a sample of approximately 50 ng human male control DNA analysed with SALSA MLPA Probemix P102 HBB (D1-1222).